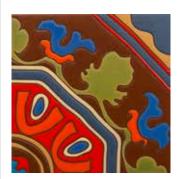

#### **DECORATIVE TILE BORDERS**

Corner pieces available, please contact Tango Tile

ACOSTA LINER, 2" x 6" Coordinating Field Colors: Cosmic, Black, Ivory.

DARIO BORDER, 3" x 6" Coordinating Field Colors: Night Blue, Honey, Wasabi, Sebring, Aquarius, Black.

NEVARRO BORDER, 3" x 6" Coordinating Field Colors: Brick, Woodland, Wasabi, Night Blue.

TILCARA BORDER, 3" x 6" Coordinating Field Colors: Black, Wasabi, Ivory, Woodland, Aguarius, Red.

YELINA BORDER, 4" x 8" Honey, Night Blue, Woodland, Red, Cosmic.