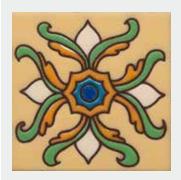

ALBA, 8" x 8"
Coordinating Field
Colors: Aquarius, Brick,
Night Blue, Wasabi,
Wheat, Woodland.

IGNACIO, 8" x 8"
Coordinating Field
Colors: Night Blue,
Brick, Wasabi,
Woodland, Wheat,
Cosmic.

ARMENA, 8" x 8"
Coordinating Field
Colors: Aquarius, Ivory,
Cosmic, Meadow,
Wheat.