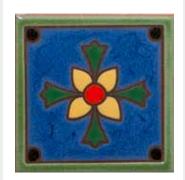

REYA, 8" x 8"
Coordinating Field
Colors: Night blue,
Honey, Cosmic, Red,
Woodland, Wasabi.