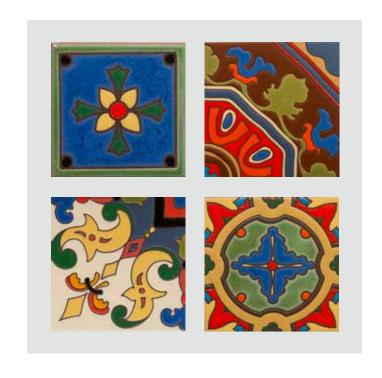

#### 4" x 4" DECORATIVE TILES

PAQUITA, 4" x 4"
Coordinating Field
Colors: Red, Night
Blue, Honey, Woodland,
Wasabi.

BELMIRA DROP-IN, 4" x 4" Coordinating Field Colors: Barn Red, Black, Wheat.

ALBA DROP-IN, 4" x 4"
Coordinating Field
Colors: Wheat,
Cosmic, Wasabi, Casa
Terracotta, Night Blue.

TILCARA DROP-IN, 4" x 4" Coordinating Field Colors: Red, Honey, Black, Cosmic.

HERRERA, 4" x 4" Coordinating Field Colors: Orange, Honey, Red, Aquarius, Cosmic.

ARMENA DROP-IN, 4" x 4" Coordinating Field Colors: Ivory, Cosmic, Aquarius, Wheat.

ROMERO, 4" x 4"
Coordinating Field
Colors:
Wasabi, Honey,
Aquarius, Wheat, Black.

California Revival Collection Designed by Susanne Kibak Redfield Made in Sisters, Oregon by KIBAK TILE