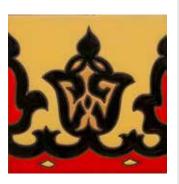

#### **DECORATIVE TILE BORDERS**

Corner pieces available, please contact Tango Tile

ACOSTA LINER, 2" x 6" Coordinating Field Colors: Cosmic, Black, Ivory.

DARIO BORDER, 3" x 6" Coordinating Field Colors: Night Blue, Honey, Wasabi, Sebring, Aquarius, Black.

NEVARRO BORDER, 3" x 6" Coordinating Field Colors: Brick, Woodland, Wasabi, Night Blue.

TILCARA BORDER, 3" x 6" Coordinating Field Colors: Black, Wasabi, Ivory, Woodland, Aguarius, Red.

YELINA BORDER, 4" x 8" Honey, Night Blue, Woodland, Red, Cosmic.