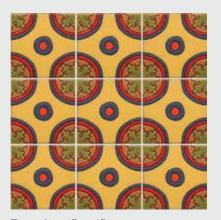

MARTINEZ, 8" x 8"
Coordinating Field
Colors: Cosmic, Ivory,
Honey, Black, Night
Blue, Wasabi.

FRANCO, 8" x 8"
Coordinating Field
Colors: Sebring, Black,
Night Blue, Cosmic,
Wasabi.

PILAR, 8" x 8"
Coordinating Field
Colors: Night Blue,
Woodland, Mahogany,
Red, Wasabi, Cosmic,
Orange, Wheat.