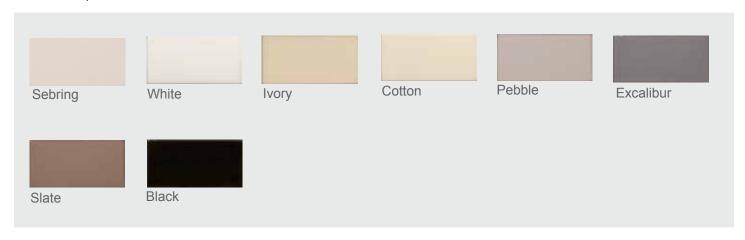

ue, Honey, Wasabi, Sebring, Aquarius, Black.



NEVARRO BORDER, 3" x 6" Coordinating Field Colors: Brick, Woodland, Wasabi, Night Blue.



TILCARA BORDER, 3" x 6" Coordinating Field Colors: Black, Wasabi, Ivory, Woodland, Aguarius, Red.



YELINA BORDER, 4" x 8" Honey, Night Blue, Woodland, Red, Cosmic.



DANTE BORDER, 4" x 8" Honey, Aquarius, Wasabi, Meadow, Orange, Red, Woodland, Mahogany.



MATIA BORDER, 4" x 8" Woodland, Honey, Meadow, Red, Night Blue.

# Tango Tile

### **CONCEPT EXAMPLES**



Diega 8" x 8" with Diega Corner



Martinez 8" x 8" with Acosta Liner



Ignacio 8" x 8" with Nevarro Border



Lagos 6" x 6"



Del Rey 6" x 6"



Belmira 6" x 6"



Herrera 4" x 4"



Alba Drop-in 4" x 4"



Paquita 4" x 4"



## FIELD TILE COLORS / TRIMS & MOLDING COLORS

## Color Group I



## Color Group II



## Color Group III





### **FIELD TILE SIZES**





California Revival Collection Designed by Susanne Kibak Redfield Made in Sisters, Oregon by KIBAK TILE

### **TRIMS & MOLDING**











Square Style V-Cap 21/4" x 6"