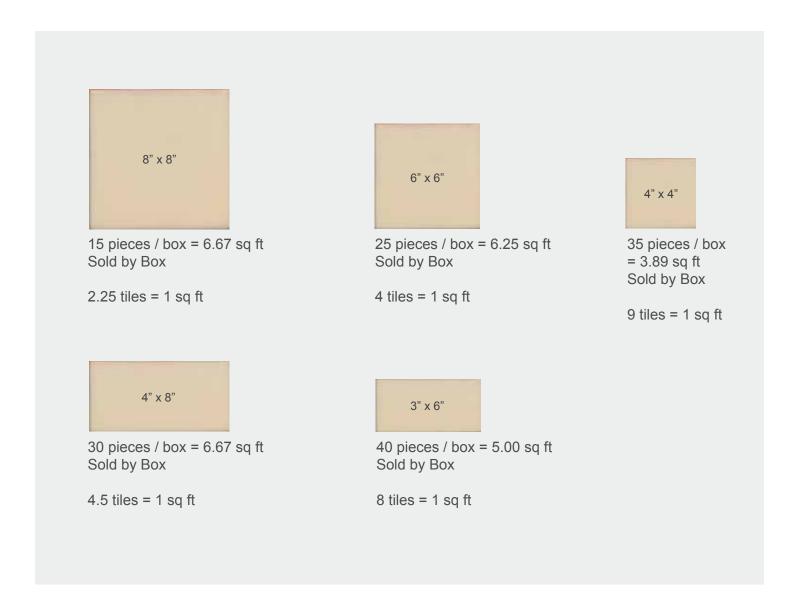

#### **Description:**

8"x 8", 6"x 6", 3" x 6", 4"x 8," 4"x 4".

1/4" thick

Weight: 3.41 lbs. per sq. ft.

Trims: Options available, see page 9.

**Field Tiles:** Options available, see pages 7 & 8.

Murals: Options available, contact Tango Tile.

### **FIELD TILE SIZES**

California Revival Collection Designed by Susanne Kibak Redfield Made in Sisters, Oregon by KIBAK TILE