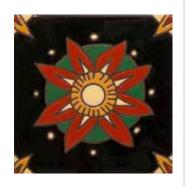

#### 4" x 4" DECORATIVE TILES

PAQUITA, 4" x 4"
Coordinating Field
Colors: Red, Night
Blue, Honey, Woodland,
Wasabi.

BELMIRA DROP-IN, 4" x 4" Coordinating Field Colors: Barn Red, Black, Wheat.

ALBA DROP-IN, 4" x 4"
Coordinating Field
Colors: Wheat,
Cosmic, Wasabi, Casa
Terracotta, Night Blue.

TILCARA DROP-IN, 4" x 4" Coordinating Field Colors: Red, Honey, Black, Cosmic.

HERRERA, 4" x 4" Coordinating Field Colors: Orange, Honey, Red, Aquarius, Cosmic.

ARMENA DROP-IN, 4" x 4" Coordinating Field Colors: Ivory, Cosmic, Aquarius, Wheat.