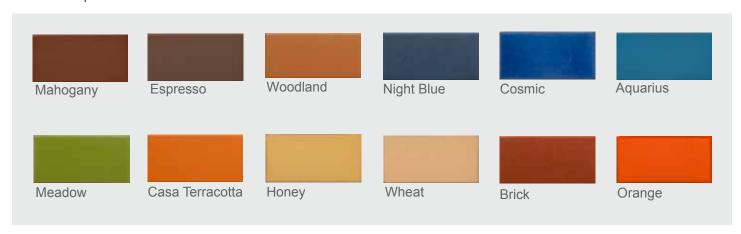

bring, Aquarius, Black.



NEVARRO BORDER, 3" x 6" Coordinating Field Colors: Brick, Woodland, Wasabi, Night Blue.



TILCARA BORDER, 3" x 6" Coordinating Field Colors: Black, Wasabi, Ivory, Woodland, Aguarius, Red.



YELINA BORDER, 4" x 8" Honey, Night Blue, Woodland, Red, Cosmic.



DANTE BORDER, 4" x 8" Honey, Aquarius, Wasabi, Meadow, Orange, Red, Woodland, Mahogany.



MATIA BORDER, 4" x 8" Woodland, Honey, Meadow, Red, Night Blue.

# Tango Tile

### **CONCEPT EXAMPLES**



Diega 8" x 8" with Diega Corner



Martinez 8" x 8" with Acosta Liner



Ignacio 8" x 8" with Nevarro Border



Lagos 6" x 6"



Del Rey 6" x 6"



Belmira 6" x 6"



Herrera 4" x 4"



Alba Drop-in 4" x 4"



Paquita 4" x 4"



## FIELD TILE COLORS / TRIMS & MOLDING COLORS

## Color Group I



## Color Group II



## Color Group III





### **FIELD TILE SIZES**





California Revival Collection Designed by Susanne Kibak Redfield Made in Sisters, Oregon by KIBAK TILE

### **TRIMS & MOLDING**











Square Style V-Cap 21/4" x 6"