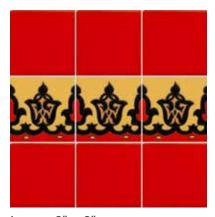

#### **DECORATIVE TILE BORDERS**

Corner pieces available, please contact Tango Tile

ACOSTA LINER, 2" x 6" Coordinating Field Colors: Cosmic, Black, Ivory.

DARIO BORDER, 3" x 6" Coordinating Field Colors: Night Blue, Honey, Wasabi, Sebring, Aquarius, Black.

NEVARRO BORDER, 3" x 6" Coordinating Field Colors: Brick, Woodland, Wasabi, Night Blue.

TILCARA BORDER, 3" x 6" Coordinating Field Colors: Black, Wasabi, Ivory, Woodland, Aguarius, Red.

YELINA BORDER, 4" x 8" Honey, Night Blue, Woodland, Red, Cosmic.