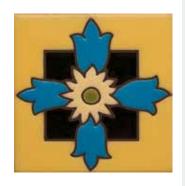

TILCARA DROP-IN, 4" x 4" Coordinating Field Colors: Red, Honey, Black, Cosmic.

HERRERA, 4" x 4" Coordinating Field Colors: Orange, Honey, Red, Aquarius, Cosmic.

ARMENA DROP-IN, 4" x 4" Coordinating Field Colors: Ivory, Cosmic, Aquarius, Wheat.