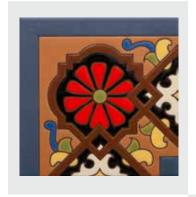

#### 8" x 8" DECORATIVE TILES

DIEGA CORNER, 8" x 8" Coordinating Field Colors: Black, Wasabi, Woodland, Red, Cosmic, Night Blue, Honey, Ivory, Mahogany.

DIEGA, 8" x 8"
Coordinating Field
Colors: Black,
Wasabi, Woodland,
Red, Cosmic, Night
Blue, Honey, Ivory,
Mahogany.