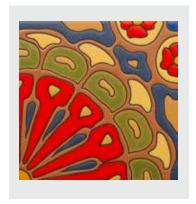

#### 6" x 6" DECORATIVE TILES

BELMIRA, 6" x 6" Coordinating Field Colors: Wheat, Barn Red, Black.

INEZ, 6" x 6"
Coordinating Field
Colors: Wheat, Red,
Honey, Night Blue.

ELIAS, 6" x 6"
Coordinating Field
Colors: Black, Sebring,
Wasabi, Charcoal,
Aquarius, Wheat.

DEL REY, 6" x 6"
Coordinating Field
Colors: Orange,
Cosmic, Honey, Red,
Aquarius.

TILCARA, 6" x 6"
Coordinating Field
Colors: Brick, Orange,
Wheat, Black, Red,
Aquarius, Honey.

LAGOS, 6" x 6"
Coordinating Field
Colors: Honey, Black,
Red, Woodland.