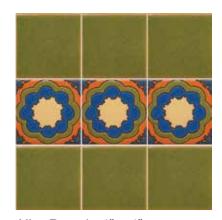

DEL REY, 6" x 6"
Coordinating Field
Colors: Orange,
Cosmic, Honey, Red,
Aquarius.

TILCARA, 6" x 6"
Coordinating Field
Colors: Brick, Orange,
Wheat, Black, Red,
Aquarius, Honey.

LAGOS, 6" x 6"
Coordinating Field
Colors: Honey, Black,
Red, Woodland.

### **CONCEPT EXAMPLES**

Diega 8" x 8" with Diega Corner

Martinez 8" x 8" with Acosta Liner

Ignacio 8" x 8" with Nevarro Border

Lagos 6" x 6"

Del Rey 6" x 6"

Belmira 6" x 6"

Herrera 4" x 4"