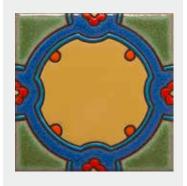

ALBA, 8" x 8"
Coordinating Field
Colors: Aquarius, Brick,
Night Blue, Wasabi,
Wheat, Woodland.

IGNACIO, 8" x 8"
Coordinating Field
Colors: Night Blue,
Brick, Wasabi,
Woodland, Wheat,
Cosmic.

ARMENA, 8" x 8"
Coordinating Field
Colors: Aquarius, Ivory,
Cosmic, Meadow,
Wheat.