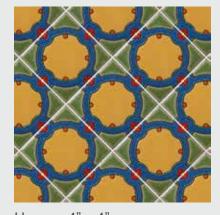

ALBA, 8" x 8"
Coordinating Field
Colors: Aquarius, Brick,
Night Blue, Wasabi,
Wheat, Woodland.

IGNACIO, 8" x 8"
Coordinating Field
Colors: Night Blue,
Brick, Wasabi,
Woodland, Wheat,
Cosmic.

ARMENA, 8" x 8"
Coordinating Field
Colors: Aquarius, Ivory,
Cosmic, Meadow,
Wheat.