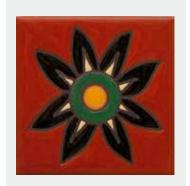

#### 4" x 4" DECORATIVE TILES

PAQUITA, 4" x 4"
Coordinating Field
Colors: Red, Night
Blue, Honey, Woodland,
Wasabi.

BELMIRA DROP-IN, 4" x 4" Coordinating Field Colors: Barn Red, Black, Wheat.

ALBA DROP-IN, 4" x 4"
Coordinating Field
Colors: Wheat,
Cosmic, Wasabi, Casa
Terracotta, Night Blue.