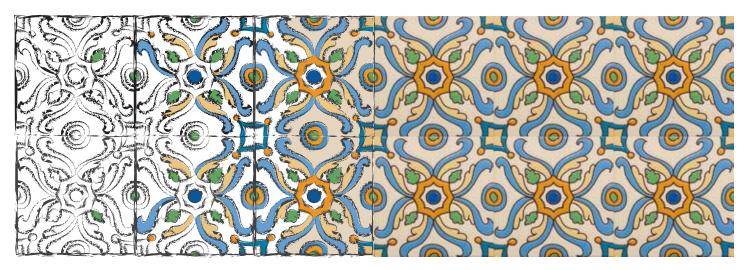

The California Revival line Susanne has designed for Tango Tile transcends any one architectural type or style, from Modern to Classic they sing where ever they are laid.

Not just for kitchens and baths, these tiles are a complete lifestyle accompaniment, from stair risers, pools, furniture, to entries, garden paths, and fireplaces.

#### **Product Features:**

Designed to withstand applications for floor, wall, interior and exterior use. Exterior use, including water features, only in non-freezing zones.

Meets and exceeds all ANSI A137.1 standards.

#### **Description:**

8"x 8", 6"x 6", 3" x 6", 4"x 8," 4"x 4".

1/4" thick

Weight: 3.41 lbs. per sq. ft.

Trims: Options available, see page 9.

**Field Tiles:** Options available, see pages 7 & 8.

Murals: Options available, contact Tango Tile.