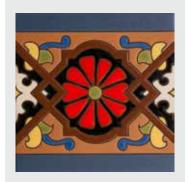

#### **DECORATIVE TILE BORDERS**

Corner pieces available, please contact Tango Tile

ACOSTA LINER, 2" x 6" Coordinating Field Colors: Cosmic, Black, Ivory.

DARIO BORDER, 3" x 6" Coordinating Field Colors: Night Blue, Honey, Wasabi, Sebring, Aquarius, Black.

NEVARRO BORDER, 3" x 6" Coordinating Field Colors: Brick, Woodland, Wasabi, Night Blue.

TILCARA BORDER, 3" x 6" Coordinating Field Colors: Black, Wasabi, Ivory, Woodland, Aguarius, Red.

YELINA BORDER, 4" x 8" Honey, Night Blue, Woodland, Red, Cosmic.