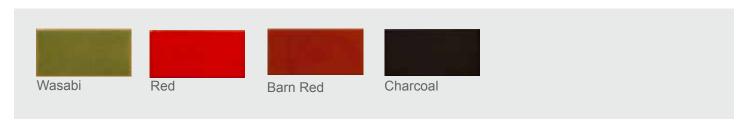

.



NEVARRO BORDER, 3" x 6" Coordinating Field Colors: Brick, Woodland, Wasabi, Night Blue.



TILCARA BORDER, 3" x 6" Coordinating Field Colors: Black, Wasabi, Ivory, Woodland, Aguarius, Red.



YELINA BORDER, 4" x 8" Honey, Night Blue, Woodland, Red, Cosmic.



DANTE BORDER, 4" x 8" Honey, Aquarius, Wasabi, Meadow, Orange, Red, Woodland, Mahogany.



MATIA BORDER, 4" x 8" Woodland, Honey, Meadow, Red, Night Blue.

# Tango Tile

### **CONCEPT EXAMPLES**



Diega 8" x 8" with Diega Corner



Martinez 8" x 8" with Acosta Liner



Ignacio 8" x 8" with Nevarro Border



Lagos 6" x 6"



Del Rey 6" x 6"



Belmira 6" x 6"



Herrera 4" x 4"



Alba Drop-in 4" x 4"



Paquita 4" x 4"



## FIELD TILE COLORS / TRIMS & MOLDING COLORS

## Color Group I



## Color Group II



## Color Group III





### **FIELD TILE SIZES**





California Revival Collection Designed by Susanne Kibak Redfield Made in Sisters, Oregon by KIBAK TILE

### **TRIMS & MOLDING**











Square Style V-Cap 21/4" x 6"